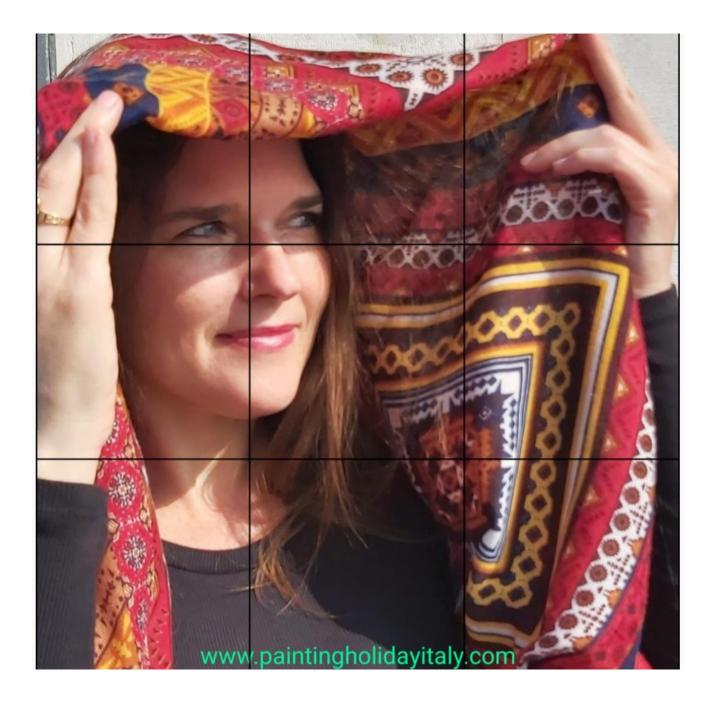

## 'Lady with Scarf'

Here we have a colourful Portrait of a lady and her scarf. We will focus on the proportions, placement and perspective 'tilt' in this exercise.

Suitable for beginners and intermediate.